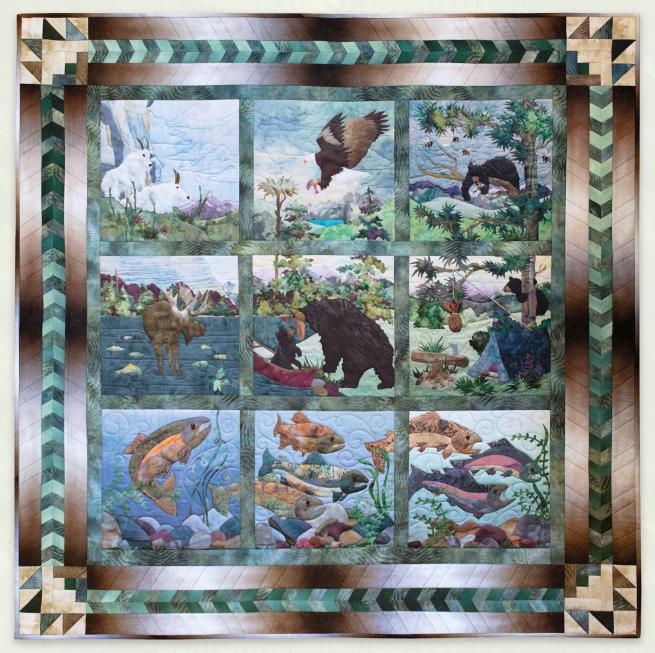

Jut & About

53<sup>1</sup>/<sub>2</sub>" x 53<sup>1</sup>/<sub>2</sub>"

©2018 McKenna Ryan LLC · All Rights Reserved · 1915 SE Jefferson Street, Portland, OR 97222 1.800.728.2278 · www.pineneedles.com · Printed in USA · Distributed exclusively by Pine Needles Designs

| Out and About - Truly McKenna Pieced Quilt |                        |                                                       |                   |  |
|--------------------------------------------|------------------------|-------------------------------------------------------|-------------------|--|
| Fabric                                     | SKU                    | Placement                                             | Single Quilt      |  |
|                                            | OUT10-P                | Out and About Truly McKenna Art Print Panels          | Complete set of 9 |  |
|                                            | MRD3-220<br>Fern       | Sashing,<br>Bear Paw blocks and<br>Outer Border Braid | 1 yard            |  |
|                                            | MRD6-52<br>Cinnamon    | Outer Border                                          | ≸ yard            |  |
|                                            | MRD3-36<br>Amber       | Bear Paw blocks                                       | % yard            |  |
|                                            | MRD3-D21<br>Dusty Teal | Bear Paw blocks                                       | % yard            |  |
|                                            | MRD6-31<br>Emerald     | Outer Border Braid,<br>Bear Paw blocks                | ½ yard            |  |
|                                            | MRD4-33<br>Cream       | Bear Paw blocks                                       | ¼ yard            |  |

| Out and About - Truly McKenna Pieced Quilt |                     |           |              |  |
|--------------------------------------------|---------------------|-----------|--------------|--|
| Fabric                                     | SKU                 | Placement | Single Quilt |  |
|                                            | MRD6-52<br>Cinnamon | Binding   | ½ yard       |  |
|                                            | MRD3-36<br>Amber    | Backing   | 3½ yards     |  |